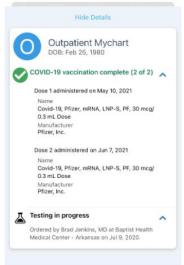

## Share Your Vaccine with QR or PDF

Access your vaccine information to share as needed for scanning or as paper proof of vaccination.

From within MyChart, access in the COVID-19 activity.