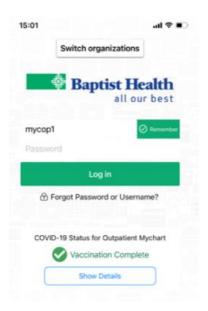

## Quickly Access Your Vaccine and Testing Details

From the MyChart App login screen set up option to view.