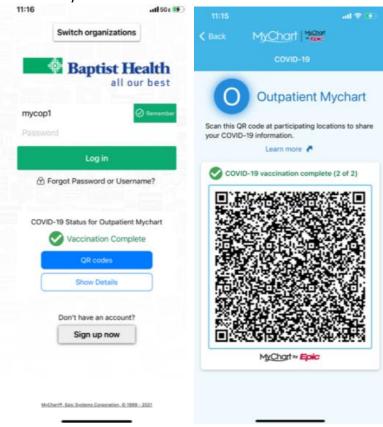

## Quickly Access Your Vaccine and Testing Details

From the MyChart App login screen set up option to view.

## Share Your Vaccine with QR or PDF

Access your vaccine information to share as needed for scanning or as paper proof of vaccination.

From within MyChart, access in the COVID-19 activity.