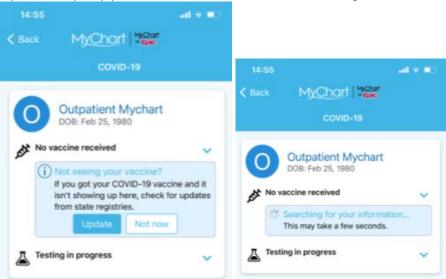

## Query or Enter Your Vaccine

Update to query your vaccine record from the state registries.

If nothing is returned from query, manually enter your vaccine information to be reconciled to the chart. Add an image of your vaccine card to be part of your record.