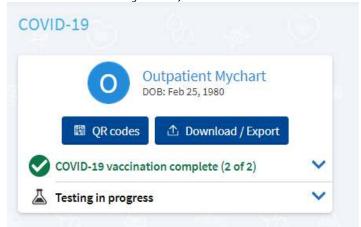

## Share Your Vaccine with QR or PDF

Access your vaccine information to share as needed for scanning or as paper proof of vaccination.

From within MyChart, access in the COVID-19 activity.