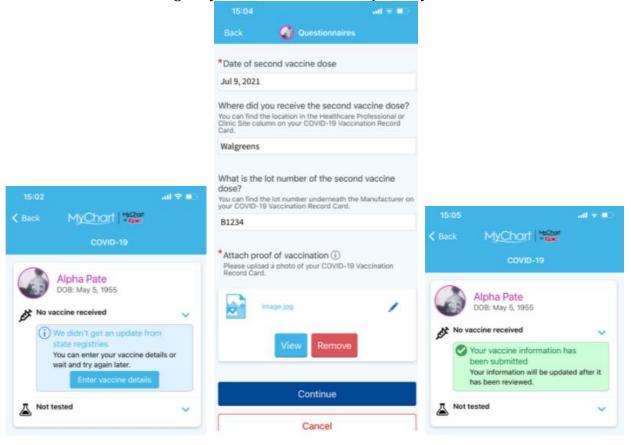

## Query or Enter Your Vaccine

Update to query your vaccine record from the state registries.

If nothing is returned from query, manually enter your vaccine information to be reconciled to the chart. Add an image of your vaccine card to be part of your record.