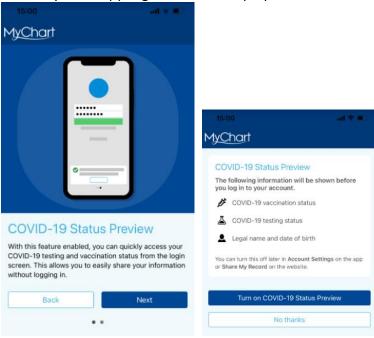

## Quickly Access Your Vaccine and Testing Details

From the MyChart App login screen set up option to view.