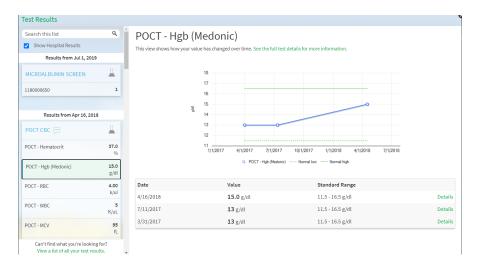

3. To quickly view your result details, from **Your Menu** select **Plan of Care**. At the bottom is a graph of results per visit.

| Apr 16 POCT CBC          |      |      |                         |      |      |
|--------------------------|------|------|-------------------------|------|------|
| POCT - Hematocrit        | 37.0 |      | POCT - Hgb<br>(Medonic) |      | 15.0 |
| %                        | 35.0 | 55.0 | g/dl                    | 11.5 | 16.5 |
| POCT - RBC               | 4.00 |      | POCT - WBC              | 5    |      |
| k/ul                     | 3.50 | 5.50 | K/uL                    | 3.5  | 10.0 |
| POCT - MCV               |      | 95   | POCT - MCH              | 3    | 30   |
| fL                       | 75   | 100  | pg                      | 25   | .35  |
| POCT - MCHC              | :    | 35   | POCT - RDW              |      | 15   |
| g/dl                     | 31   | .38  | %                       | 11   | 16   |
| POCT - Platelet<br>Count |      | 350  | POCT - MPV              | 8.0  |      |
| K/uL                     | 100  | 400  | fl                      | 7.2  | 11.0 |
|                          |      | ,    | >                       |      |      |
| Jul 11 POCT A1C, GLYHEM  |      |      |                         |      |      |