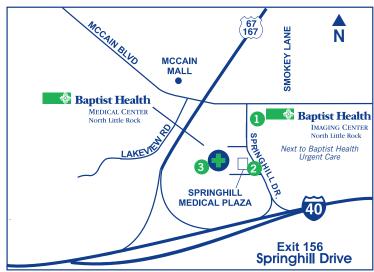

# North Little Rock

# 1. Baptist Health Imaging Center-North Little Rock

A Department of Baptist Health Medical Center-North Little Rock

3600 Springhill Drive 501 202-3400 North Little Rock, AR 72117

## 2. Baptist Health Breast Center-North Little Rock

Springhill Medical Plaza 501 202-3401 3333 Springhill Drive North Little Rock, AR 72117

# 3. Baptist Health Medical Center-North Little Rock

3333 Springhill Drive 501 202-3400 North Little Rock, AR 72117