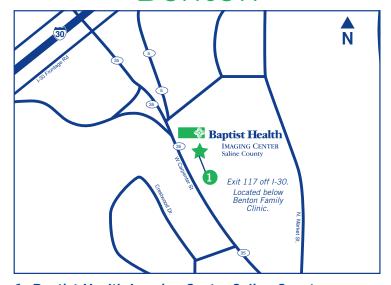

# Benton

### 1. Baptist Health Imaging Center-Saline County

829 W. Carpenter 501-776-2006 Benton, AR 72015 Use 819 W. Carpenter with GPS navigation systems