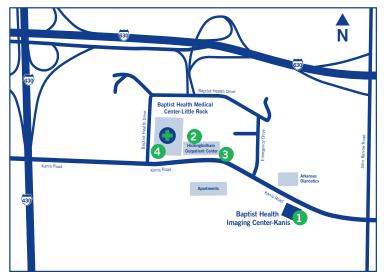

# Little Rock

## 1. Baptist Health Imaging Center-Kanis

A Department of Baptist Health Medical Center-Little Rock

9101 Kanis Road 501 202-4020 Little Rock, AR 72205

#### 2. Baptist Health MRI-Little Rock

9500 Kanis Road 501 225-3750 Little Rock, AR 72205

### 3. Baptist Health Breast Center-Little Rock

9500 Kanis Road 501 202-1922 Little Rock, AR 72205

### 4. Baptist Health Medical Center-Little Rock

9601 Baptist Health Drive Little Rock, AR 72205

501 202-1900