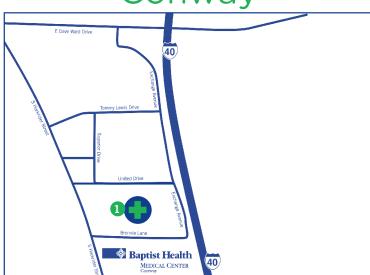

# Conway

### 1. Baptist Health Medical Center-Conway

1555 Exchange Avenue Conway, AR 72032

501-585-2200