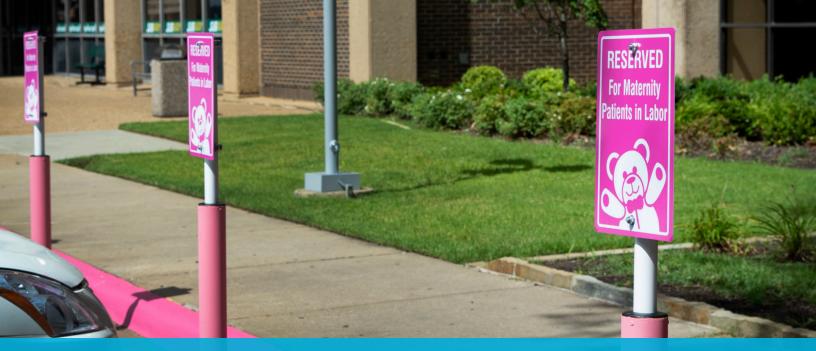

## Labor & Delivery Parking

When you arrive on the Baptist Health-Little Rock campus, you will find convenient and free parking at the front of our hospital north of the main entrance. These parking spots are marked with pink paint and signage. Please enter through the hospital main entrance and proceed to the screening station. Once screening has been completed, please go to the 2nd floor where you will be greeted and helped with the check-in process.