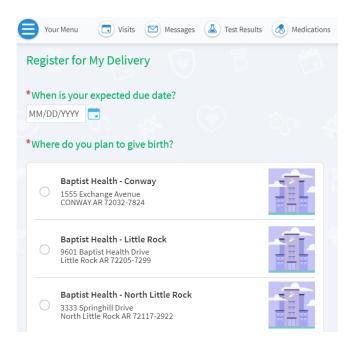

- 1. Once active in MyChart, from Your Menu select Register for My Delivery.
- 2. Select your anticipated delivery date and the hospital facility of your preference to Continue.

3. Verify and update your demographics, insurance information, as well as delivery questions to **Continue**.